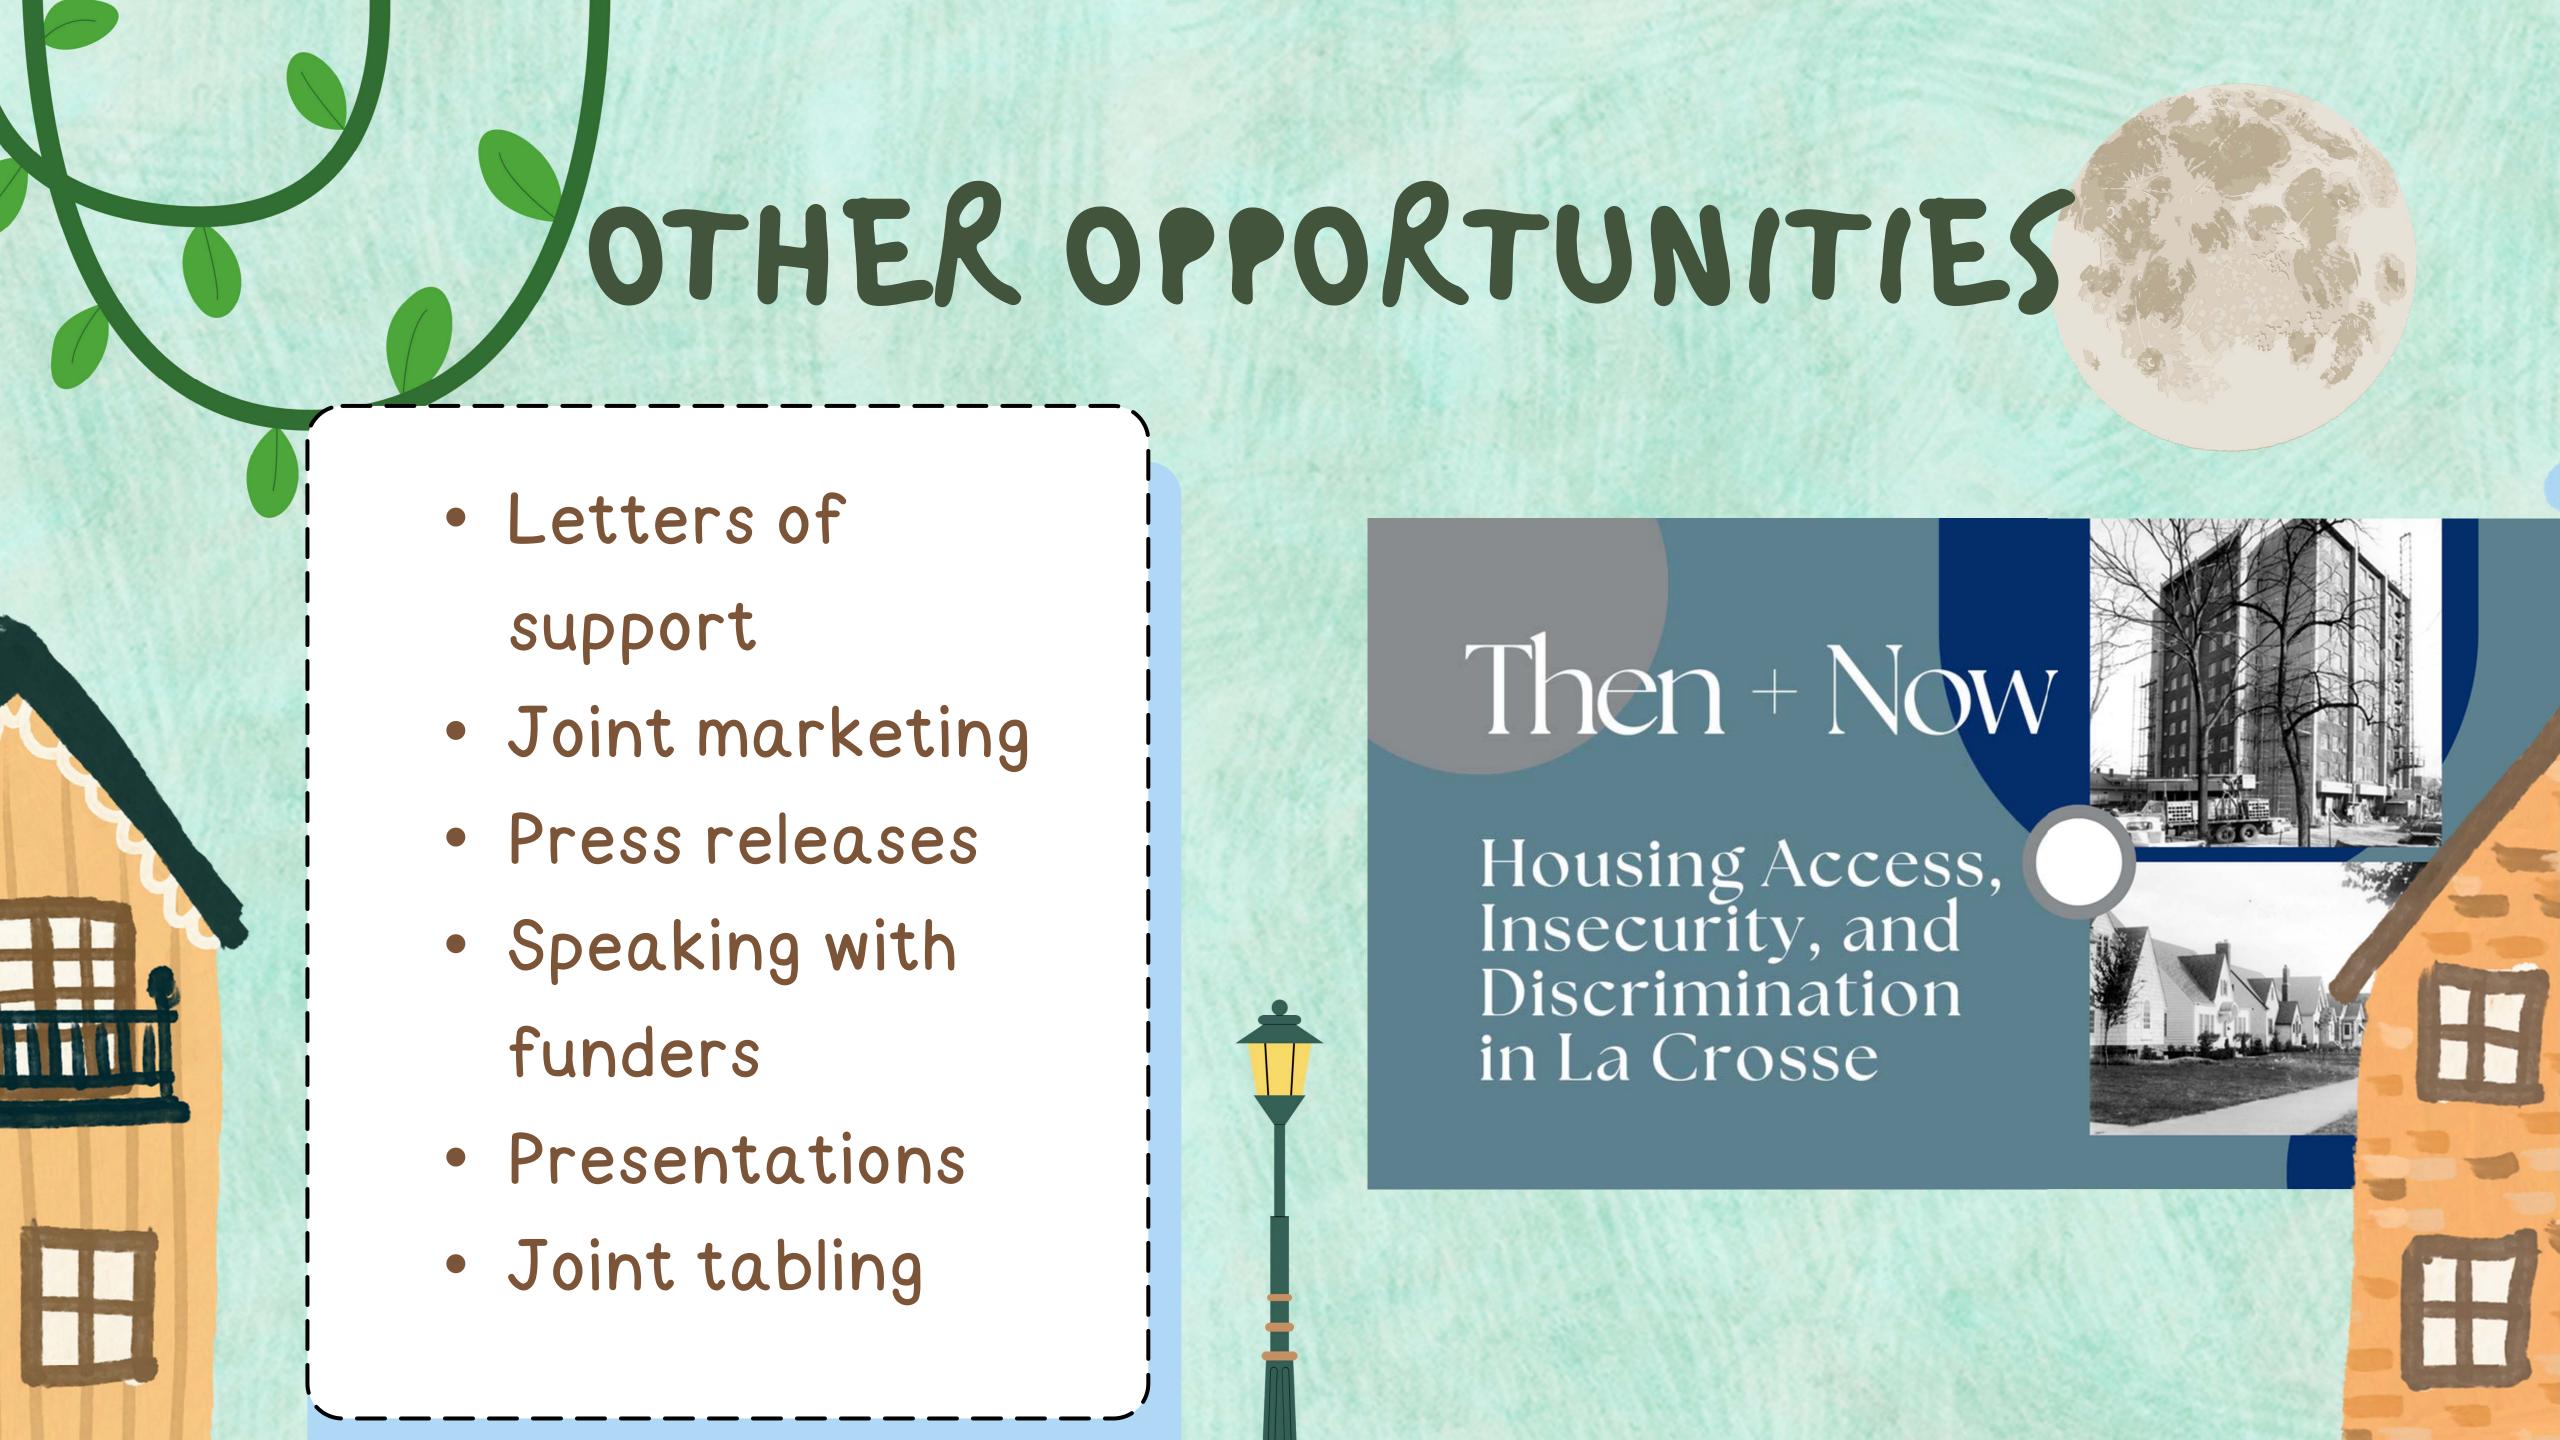

#### ADVOCACY

- Advocacy Committee
- Then and Now: funding from HFHI
- Housing Week (April 28 May 3, 2025)

lacrossehousingweek.org