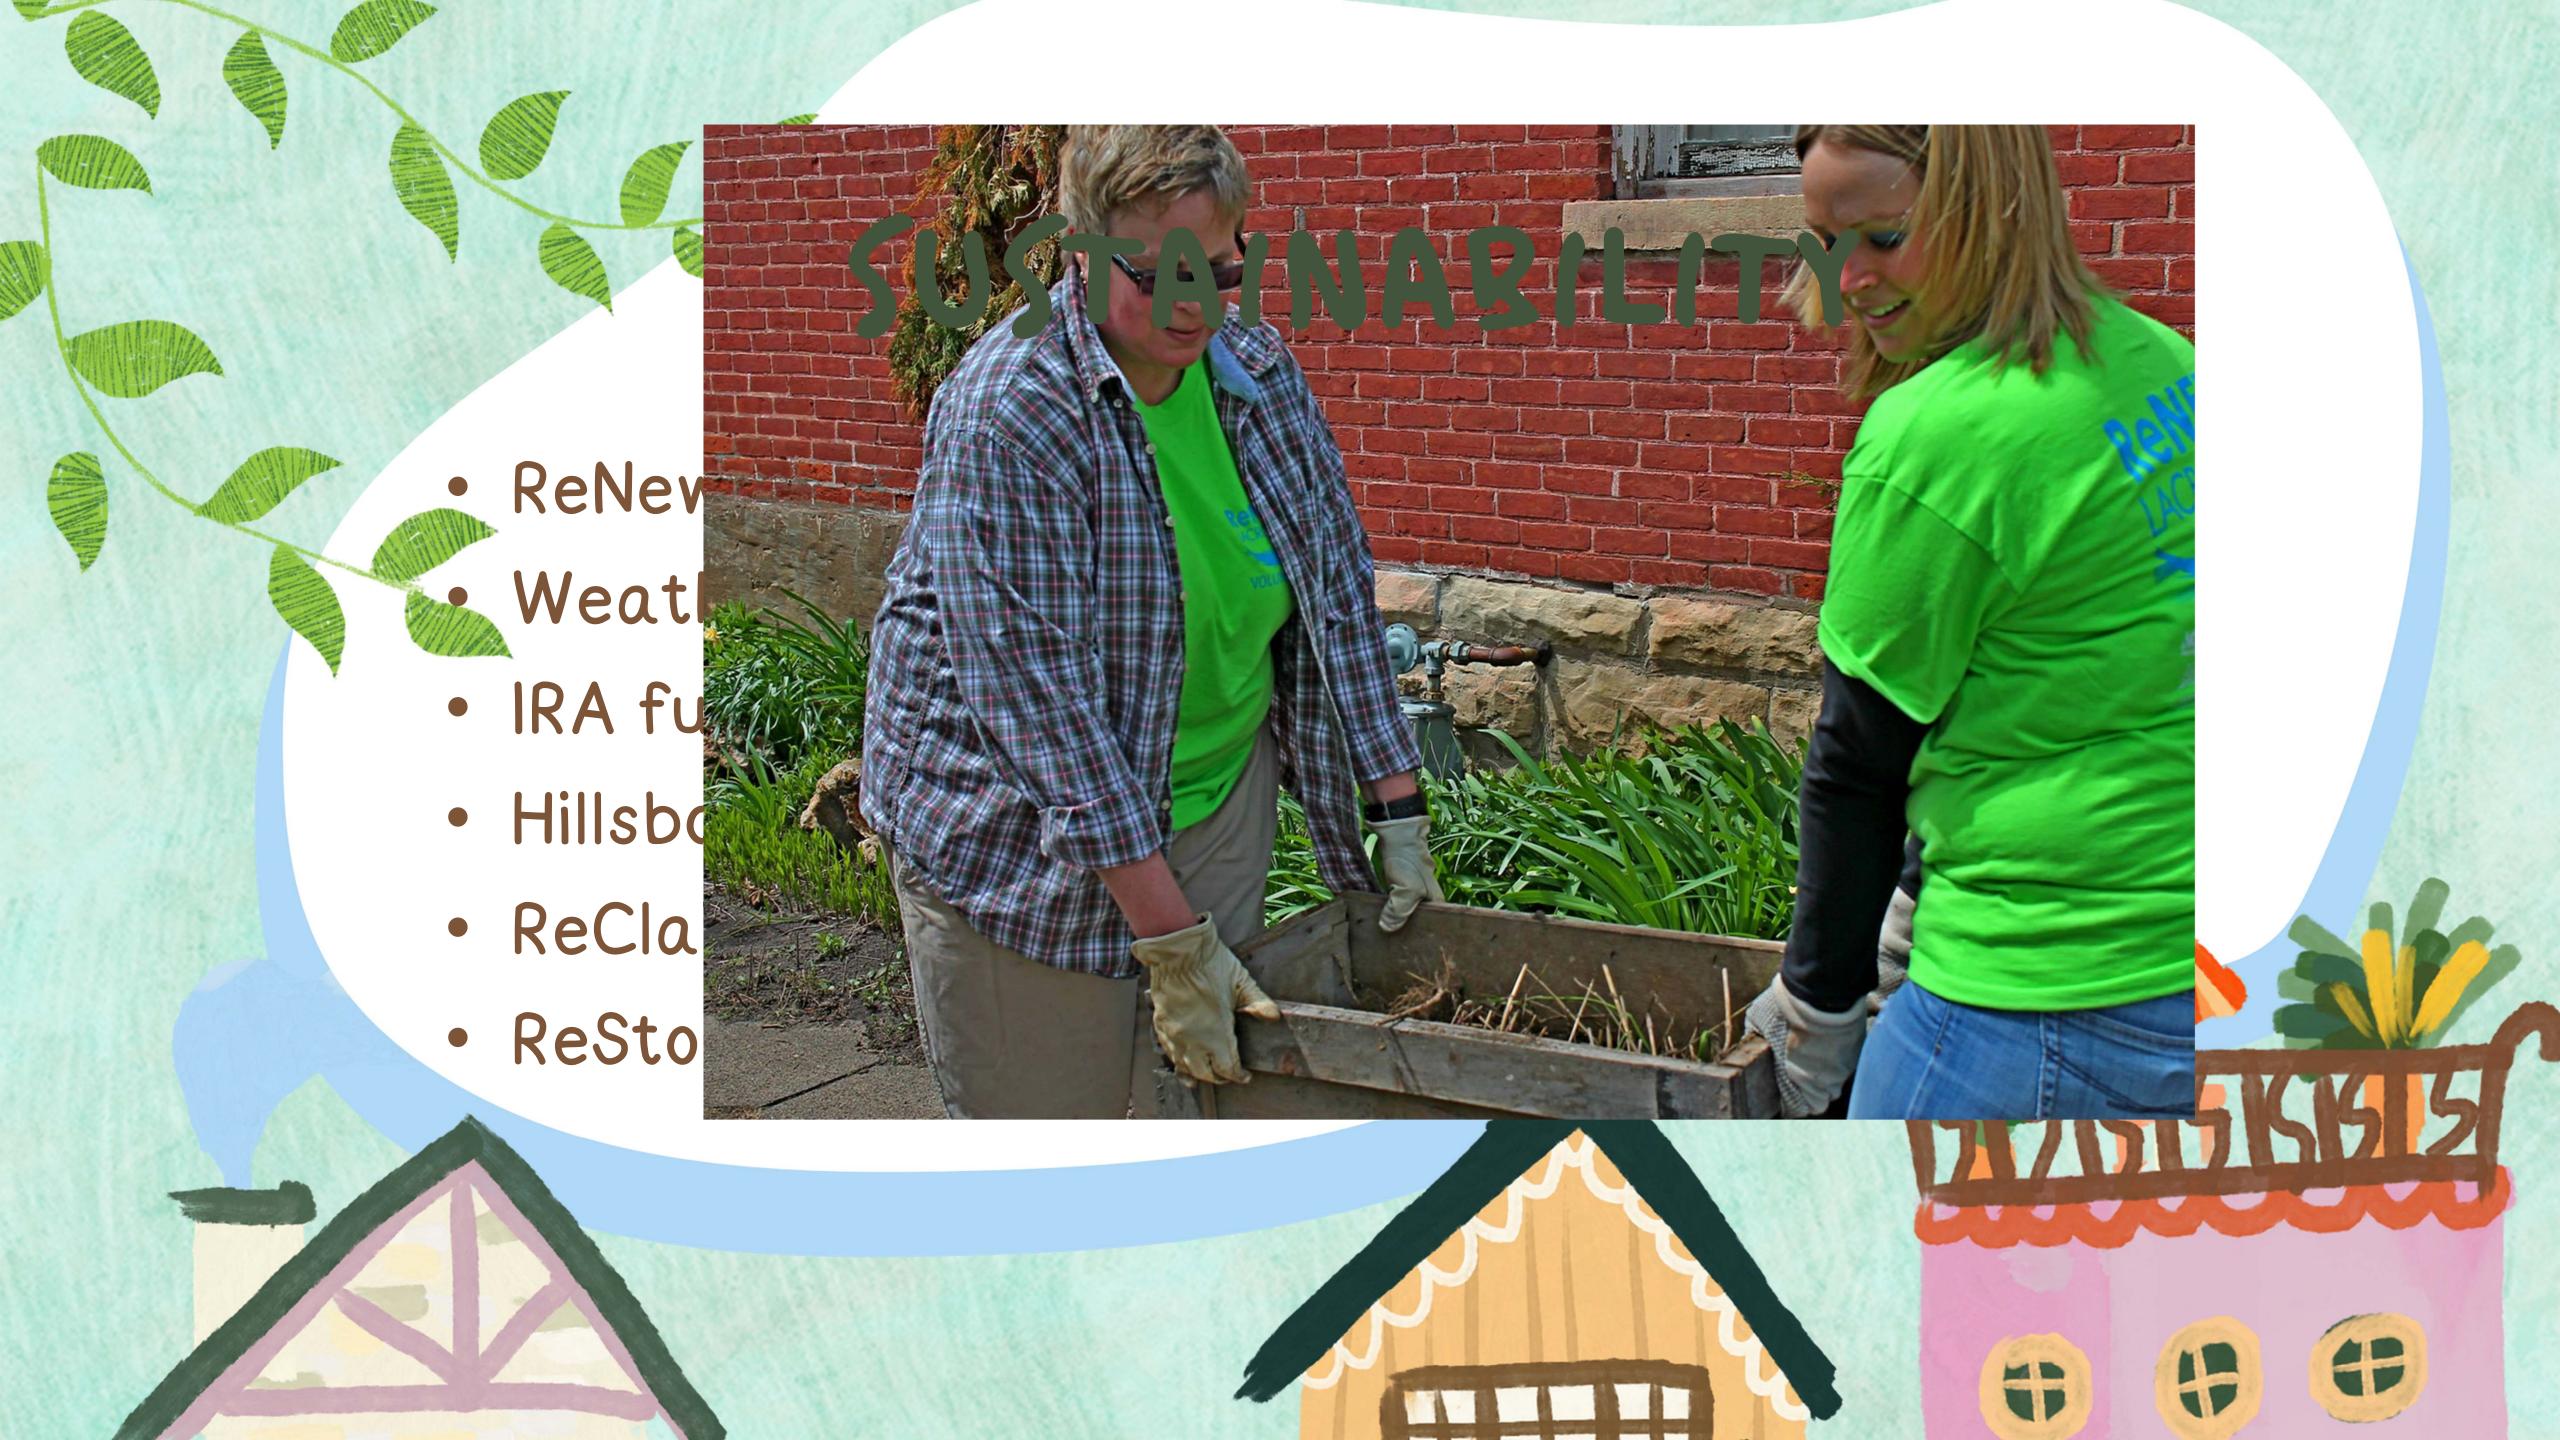

## WHO: BACKGROUND

- Homeownership
- RePair
- ReClaim
- ReStore
- Sustainability
- Neighborhood
   Revitalization

- Downpayment
- Housing Development
- Housing Rehab
- Weatherization
- Land Trust
- Neighborhood
   Revitalization

### WHO: HABITAT AND COMMUNITY ACTION

of the Greater La Crosse Region

- Vernon, La Crosse, Monroe,
   Trempealeau, Houston
   counties
- Incorporated in 1992
- National presence
- Non-profit housing organization
- Anti-poverty focus
- Grassroots beginning
- Diverse funding

- Vernon, La Crosse,
   Monroe, Crawford
   counties
- Incorporated in 1966
- National presence
- Non-profit
- Anti-poverty
- Grassroots beginning
- Diverse funding